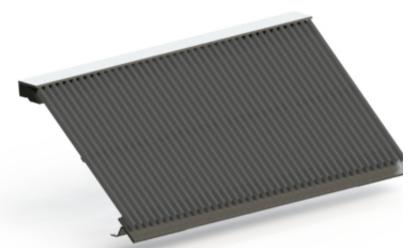

## **Grizzly Panels**

Unicast Grizzly Panels are cast using one-step high intensity molding methods for superior dependability.

#### **GRIZZLIES**

Unicast Honeycomb Grizzly Panels and Tapered Grizzly Panels are cast in one piece for extreme impact applications. Cast panels improve grizzly bar stability and eliminate the need to weld repair cracks caused by impact and vibration.

# HONEYCOMB GRIZZLY PANELS ADVANTAGES

- One-Panel Piece highstrength cast manganese panels are available for extreme impact applications
- Self-Cleaning tapered vertically to allow good material flow
- Custom built panels built in any size to suit your specific needs
- Pre-drilled holes for easy assembly

Honeycomb Grizzly Panels