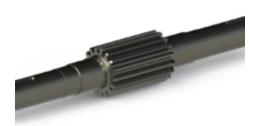

inions, Bearings**

Unicast ball mill drive systems, including gears, pinions, and bearings.

## BALL MILL DRIVES, GEARS, PINIONS, AND BABBITTED BEARINGS

Accurate and customized to fit. With in-field measuring with a high accuracy 3D scanner, we can reverse engineer your existing wear parts. Unicast delivers outstanding wear life with part design and alloy selection you can trust.



- Made to exceed OEM standards.
- In-field measuring with 3D scanner ensures a perfect fit



#### **DATA SHEET**

#### **Ball Mill / SAG Mill Wear Parts**

# UNICAST REDEFINING WEAR PARTS

Cast replacement wear parts
with improved wear life.
250-807-7999
wearparts@unicast.ca
UNICAST.CA



Babbitted Bearing



Bull Gear



Ball Mill Gear



Ball Mill Inching Drive



Ball Mill Pinion (2)



Ball Mill Pinion



Pinion