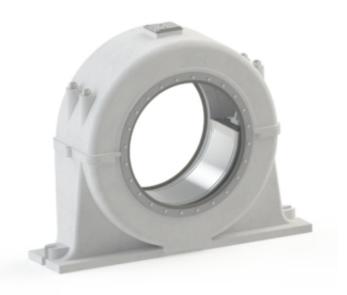

### **Drives, Gears, Pinions, Bearings**

Unicast ball mill drive systems, including gears, pinions, and bearings.

## BALL MILL DRIVES, GEARS, PINIONS, AND BABBITTED BEARINGS

Accurate and customized to fit. With in-field measuring with a high accuracy 3D scanner, we can reverse engineer your existing wear parts. Unicast delivers outstanding wear life with part design and alloy selection you can trust.

# UNICAST REDEFINING WEAR PARTS

Cast replacement wear parts
with improved wear life.
250-807-7999
wearparts@unicast.ca
UNICAST.CA

Babbitted Bearing

Bull Gear

Ball Mill Gear

Ball Mill Inching Drive

Ball Mill Pinion (2)