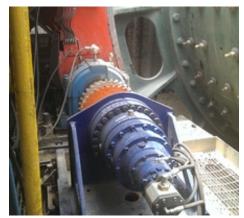

### **Drives, Gears, Pinions, Bearings**

Unicast ball mill drive systems, including gears, pinions, and bearings.

## BALL MILL DRIVES, GEARS, PINIONS, AND BABBITTED BEARINGS

Accurate and customized to fit. With in-field measuring with a high accuracy 3D scanner, we can reverse engineer your existing wear parts. Unicast delivers outstanding wear life with part design and alloy selection you can trust.

# UNICAST REDEFINING WEAR PARTS

Cast replacement wear parts
with improved wear life.
250-807-7999
wearparts@unicast.ca
UNICAST.CA

Babbitted Bearing

Bull Gear

Ball Mill Gear

Ball Mill Inching Drive

Ball Mill Pinion (2)