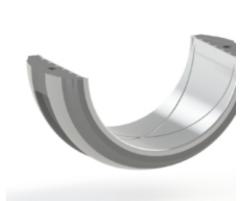

## BALL MILL DRIVES, GEARS, PINIONS, AND BABBITTED BEARINGS

Accurate and customized to fit. With in-field measuring with a high accuracy 3D scanner, we can reverse engineer your existing wear parts. Unicast delivers outstanding wear life with part design and alloy selection you can trust.

# UNICAST REDEFINING WEAR PARTS

Cast replacement wear parts
with improved wear life.
250-807-7999
wearparts@unicast.ca
UNICAST.CA

Babbitted Bearing

Bull Gear

Ball Mill Gear

Ball Mill Inching Drive

Ball Mill Pinion (2)