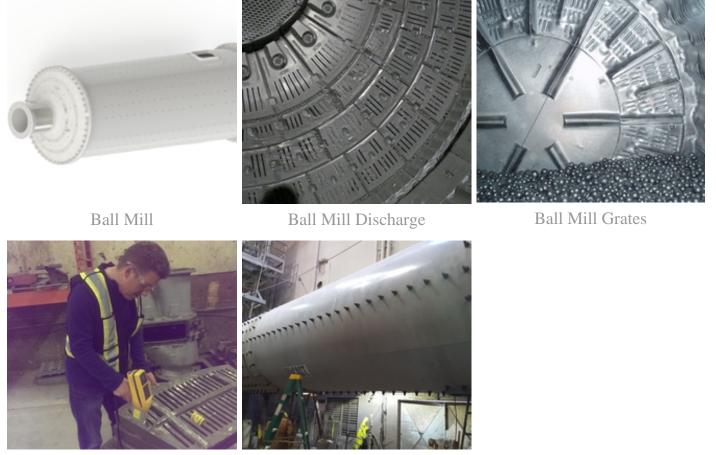

## **Grates & Screens**

Unicast grinding mill and ball mill head liners, partition grates, discharge grates, and diaphragm screens for maximum wear life.

## **GRINDING MILL, BALL MILL, SAG MILL GRATES**

Designed for optimum fit. Our head liners, partition, and discharge grates are designed for efficient mill performance with reduced maintenance needs. Cast in martensitic chrome-moly steels with a 350 to 450 BHN hardness, Unicast grates are cast for high strength and optimum fit.

## **DIAPHRAGM SCREENS**

Water-jet cut from AR400 plate for longest wear life. Custom-made for convenience. Short delivery times.

Ball Mill Grates

Ball Mill