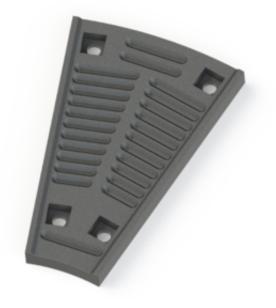

## **Grates & Screens**

Unicast grinding mill and ball mill head liners, partition grates, discharge grates, and diaphragm screens for maximum wear life.

## **GRINDING MILL, BALL MILL, SAG MILL GRATES**

Designed for optimum fit. Our head liners, partition, and discharge grates are designed for efficient mill performance with reduced maintenance needs. Cast in martensitic chrome-moly steels with a 350 to 450 BHN hardness, Unicast grates are cast for high strength and optimum fit.