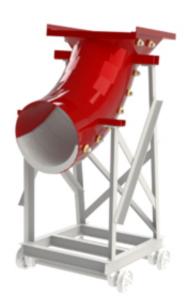

## **Chute Liners**

Unicast Chute Liners protect your system by lining the chute with a perfect-fit cast material that's more cost effective than fabricated steel plate.

Unicast Chute Liners are popular across mining, cement, oil and gas, aggregate, and coal industries. The key advantage over fabricated steel plate liners is the fact that our chute liners are cast, which lowers manufacturing costs. Cast chute liners are more cost-effective than fabricated alternatives. Our benefits of casting include great durability, custom designs at a lower cost than fabricated steel plate, and a variety of material options with thicknesses and styles to best fit the application.