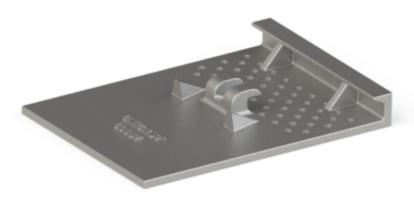

## **Cooler Grates**

Unicast Cooler grates are cast precisely out of heat resistant steel alloys for great surface finishing and accurate fit.

## **COOLER GRATES**

Unicast Cooler Grates are available in a variety of styles: RFT, CFG, and flat panel grates. They deliver these significant benefits:

- precision cast using high integrity molding methods producing an excellent surface finishing and absolute dimensional control.
- A right fit every time, no machining or grinding required.
- Alloys of S3 and S4 heat resistant steel ensure high heat strength from 900-2100 degrees F.