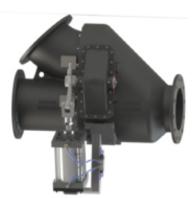

## **Diverter Valves**

Unicast Diverter Valves set the standard for inline maintenance and durability, providing cost savings and minimized downtimes.

Unicast Diverter Valves and Split Modular Valves set the standard for inline maintenance and durability, providing cost savings and minimized downtimes for cement plants around the world. Single-handedly perform routine maintenance in 4 hours or less, even if it's installed 200 feet up in the air. No crane. No hoist. No lift. No stress. Just awe and respect as you get your entire plant up and running again in record-breaking time. Slash massive down-for-the-day, maintenance costs to dramatically improve your plant's bottom line.

## **FEATURES & BENEFITS**

- **30-Degree (NEW) and 45-Degree Angled Outlets Available:** Same features of our most popular 45-degree angled ceramic lined diverter valve now available in a 30-degree angled outlet. Endless configurations for maximum flexibility and adaptability. 30-degree valve available in 60, 80, 100. Custom sizes also available.
- **Ceramic Liners:** High-wear areas are lined with 1/2" thick cast ceramic liners. Expected wear life of 25 years. Built to Last.
- **Right-Left Convertibility:** Designed with a shaft hole on either side of the valve for quick and easy reconfiguration. One valve, two directions.
- Large Access Panel: Inline maintenance within 4 hours. Easily replace

- **One-Piece Seat:** Precision alignment between the gate and seat for a perfect seal. Easy to maintain, reduced chance of leakage, zero installation error.
- Features Unicast electric gear motors. Also available with pneumatic or hydraulic actuators.
- **Cast Arm + Belleville Washers:** Zero vertical shaft movement plus durable Belleville Washers reduce opportunity for corrosion and contamination.