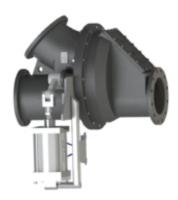

## **Diverter Valves**

Unicast Diverter Valves set the standard for inline maintenance and durability, providing cost savings and minimized downtimes.

Unicast Diverter Valves and Split Modular Valves set the standard for inline maintenance and durability, providing cost savings and minimized downtimes for cement plants around the world. Single-handedly perform routine maintenance in 4 hours or less, even if it's installed 200 feet up in the air. No crane. No hoist. No lift. No stress. Just awe and respect as you get your entire plant up and running again in record-breaking time. Slash massive down-for-the-day, maintenance costs to dramatically improve your plant's bottom line.

## **FEATURES & BENEFITS**

- **30-Degree (NEW) and 45-Degree Angled Outlets Available:** Same features of our most popular 45-degree angled ceramic lined diverter valve now available in a 30-degree angled outlet. Endless configurations for maximum flexibility and adaptability. 30-degree valve available in 60, 80, 100. Custom sizes also available.
- **Ceramic Liners:** High-wear areas are lined with 1/2" thick cast ceramic liners. Expected wear life of 25 years. Built to Last.
- **Right-Left Convertibility:** Designed with a shaft hole on either side of the valve for quick and easy reconfiguration. One valve, two directions.
- Large Access Panel: Inline maintenance within 4 hours. Easily replace

- **One-Piece Seat:** Precision alignment between the gate and seat for a perfect seal. Easy to maintain, reduced chance of leakage, zero installation error.
- Features Unicast electric gear motors. Also available with pneumatic or hydraulic actuators.
- **Cast Arm + Belleville Washers:** Zero vertical shaft movement plus durable Belleville Washers reduce opportunity for corrosion and contamination.