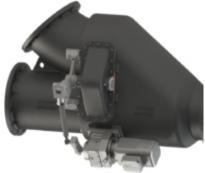

## **Diverter Valves**

Unicast Diverter Valves set the standard for inline maintenance and durability, providing cost savings and minimized downtimes.

Unicast Diverter Valves and Split Modular Valves set the standard for inline maintenance and durability, providing cost savings and minimized downtimes for cement plants around the world. Single-handedly perform routine maintenance in 4 hours or less, even if it's installed 200 feet up in the air. No crane. No hoist. No lift. No stress. Just awe and respect as you get your entire plant up and running again in record-breaking time. Slash massive down-for-the-day, maintenance costs to dramatically improve your plant's bottom line.

## **FEATURES & BENEFITS**

- **30-Degree (NEW) and 45-Degree Angled Outlets Available:** Same features of our most popular 45-degree angled ceramic lined diverter valve now available in a 30-degree angled outlet. Endless configurations for maximum flexibility and adaptability. 30-degree valve available in 60, 80, 100. Custom sizes also available.
- **Ceramic Liners:** High-wear areas are lined with 1/2" thick cast ceramic liners. Expected wear life of 25 years. Built to Last.
- **Right-Left Convertibility:** Designed with a shaft hole on either side of the valve for quick and easy reconfiguration. One valve, two directions.
- Large Access Panel: Inline maintenance within 4 hours. Easily replace

- **One-Piece Seat:** Precision alignment between the gate and seat for a perfect seal. Easy to maintain, reduced chance of leakage, zero installation error.
- Features Unicast electric gear motors. Also available with pneumatic or hydraulic actuators.
- **Cast Arm + Belleville Washers:** Zero vertical shaft movement plus durable Belleville Washers reduce opportunity for corrosion and contamination.