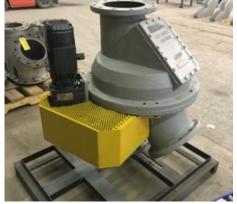

## **Diverter Valves**

Unicast Diverter Valves set the standard for inline maintenance and durability, providing cost savings and minimized downtimes.

Unicast Diverter Valves and Split Modular Valves set the standard for inline maintenance and durability, providing cost savings and minimized downtimes for cement plants around the world. Single-handedly perform routine maintenance in 4 hours or less, even if it's installed 200 feet up in the air. No crane. No hoist. No lift. No stress. Just awe and respect as you get your entire plant up and running again in record-breaking time. Slash massive down-for-the-day, maintenance costs to dramatically improve your plant's bottom line.

## **FEATURES & BENEFITS**

- **30-Degree (NEW) and 45-Degree Angled Outlets Available:** Same features of our most popular 45-degree angled ceramic lined diverter valve now available in a 30-degree angled outlet. Endless configurations for maximum flexibility and adaptability. 30-degree valve available in 60, 80, 100. Custom sizes also available.
- **Ceramic Liners:** High-wear areas are lined with 1/2" thick cast ceramic liners. Expected wear life of 25 years. Built to Last.
- **Right-Left Convertibility:** Designed with a shaft hole on either side of the valve for quick and easy reconfiguration. One valve, two directions.
- Large Access Panel: Inline maintenance within 4 hours. Easily replace

- **One-Piece Seat:** Precision alignment between the gate and seat for a perfect seal. Easy to maintain, reduced chance of leakage, zero installation error.
- Features Unicast electric gear motors. Also available with pneumatic or hydraulic actuators.
- **Cast Arm + Belleville Washers:** Zero vertical shaft movement plus durable Belleville Washers reduce opportunity for corrosion and contamination.