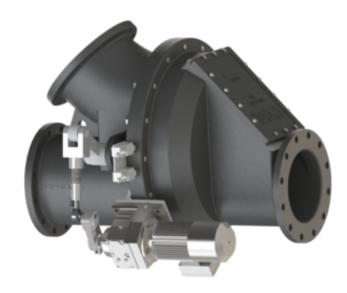

## **Diverter Valves**

Unicast Diverter Valves set the standard for inline maintenance and durability, providing cost savings and minimized downtimes.

Unicast Diverter Valves and Split Modular Valves set the standard for inline maintenance and durability, providing cost savings and minimized downtimes for cement plants around the world. Single-handedly perform routine maintenance in 4 hours or less, even if it's installed 200 feet up in the air. No crane. No hoist. No lift. No stress. Just awe and respect as you get your entire plant up and running again in record-breaking time. Slash massive down-for-the-day, maintenance costs to dramatically improve your plant's bottom line.

## **FEATURES & BENEFITS**

- **30-Degree (NEW) and 45-Degree Angled Outlets Available:** Same features of our most popular 45-degree angled ceramic lined diverter valve now available in a 30-degree angled outlet. Endless configurations for maximum flexibility and adaptability. 30-degree valve available in 60, 80, 100. Custom sizes also available.
- **Ceramic Liners:** High-wear areas are lined with 1/2" thick cast ceramic liners. Expected wear life of 25 years. Built to Last.
- **Right-Left Convertibility:** Designed with a shaft hole on either side of the valve for quick and easy reconfiguration. One valve, two directions.
- Large Access Panel: Inline maintenance within 4 hours. Easily replace

- **One-Piece Seat:** Precision alignment between the gate and seat for a perfect seal. Easy to maintain, reduced chance of leakage, zero installation error.
- Features Unicast electric gear motors. Also available with pneumatic or hydraulic actuators.
- **Cast Arm + Belleville Washers:** Zero vertical shaft movement plus durable Belleville Washers reduce opportunity for corrosion and contamination.