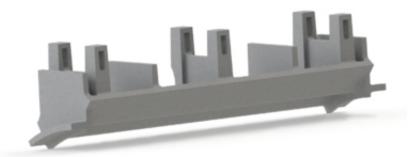

## **Breaker Blocks**

Unicast hammermill breaker blocks are cast in manganese steel for improved wear life.

## UNICAST HAMMERMILL BREAKER BLOCKS

Unicast breaker blocks are cast in manganese steel for improved wear life. Choose Unicast breaker blocks to replace your worn OEM breaker blocks for superior wear life and decreased costs. Unicast breaker blocks are cast to last.