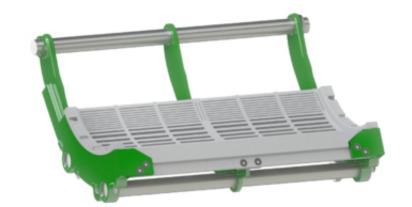

#### **Cage Assemblies & Grates**

Unicast hammermill cage assemblies and discharge grates are cast for the longest wear life.

### UNICAST HAMMERMILL DISCHARGE GRATES

Unicast one-piece discharge grates are cast in our WR series alloy for longest wear life.

#### **FEATURES & BENEFITS**

- Stronger materials result in longer wear life than alternatives
- Superior one-piece cast design cages and grates adds strength and speeds up installation