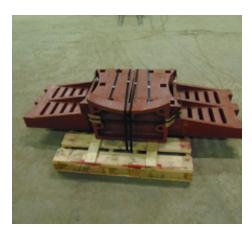

#### **Cage Assemblies & Grates**

Unicast hammermill cage assemblies and discharge grates are cast for the longest wear life.

## UNICAST HAMMERMILL CAGE ASSEMBLIES

A Unicast innovation designed to save time and hassle. Save time with a cast block of cage bars for quick and easy installation.

#### **FEATURES & BENEFITS**

- Stronger materials result in longer wear life than alternatives
- Superior one-piece cast design cages and grates adds strength and speeds up installation