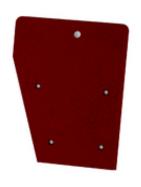

- Jaw Plates
- Cheek Plates
- Wedges
- Toggles
- Toggle Seats

Unicast proprietary alloys and innovative designs result in long wear life compared to other OEM replacements. Unicast jaw crusher wear parts are cast using M2, M19, or M22—work hardening alloys for optimum performance. Titanium Carbide (TiC) options are available for even longer wear life. Custom designed to suit your needs, Unicast Jaw Plates and Cheek Plates are engineered to suit the specific needs of your application.

- Titanium Carbide (TiC) material options for incredible wear life
- Personalized service by a team of experienced engineers

Cheek Plate

Crusher Jaw Die

Toggle Plate