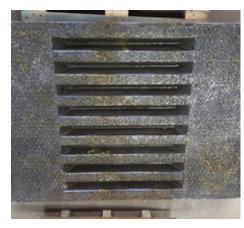

- Jaw Plates
- Cheek Plates
- Wedges
- Toggles
- Toggle Seats

Unicast proprietary alloys and innovative designs result in long wear life compared to other OEM replacements. Unicast jaw crusher wear parts are cast using M2, M19, or M22—work hardening alloys for optimum performance. Titanium Carbide (TiC) options are available for even longer wear life. Custom designed to suit your needs, Unicast Jaw Plates and Cheek Plates are engineered to suit the specific needs of your application.

- Titanium Carbide (TiC) material options for incredible wear life
- Personalized service by a team of experienced engineers

Cheek Plate

Crusher Jaw Die

Toggle Plate