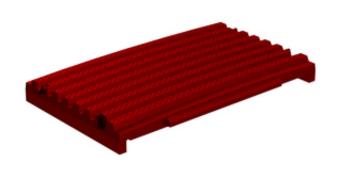

- Jaw Plates
- Cheek Plates
- Wedges
- Toggles
- Toggle Seats

Unicast proprietary alloys and innovative designs result in long wear life compared to other OEM replacements. Unicast jaw crusher wear parts are cast using M2, M19, or M22—work hardening alloys for optimum performance. Titanium Carbide (TiC) options are available for even longer wear life. Custom designed to suit your needs, Unicast Jaw Plates and Cheek Plates are engineered to suit the specific needs of your application.

- Titanium Carbide (TiC) material options for incredible wear life
- Personalized service by a team of experienced engineers

Cheek Plate

Crusher Jaw Die

Toggle Plate