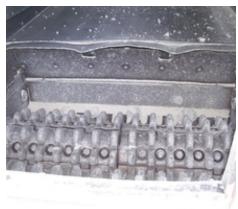

## **Roll Crusher Wear Parts**

Cast replacement wear parts for roll crushers, best fit, and extended wear life.

Unicast designs and manufactures replacement wear parts for roll crushers. Our engineers get to know your specific needs through consultation with you and customize a best-fit solution for your application.

Roll crusher wear parts are cast with proprietary alloys for maximum wear life in high abrasive environments. It is our mission to provide you with wear parts that deliver longest wear life and improve the overall efficiency of your roll crusher.

## **FEATURES & BENEFITS**

- Sizers and roller replacement wear parts to exceed life of OEM
- Accurate fit for your application
- Personalized service by a team of experienced engineers