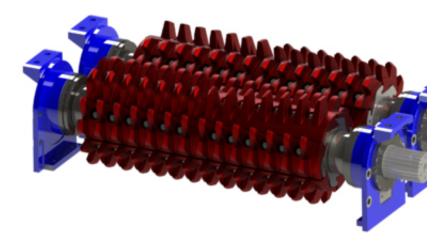

## **Roll Crusher Wear Parts**

Cast replacement wear parts for roll crushers, best fit, and extended wear life.

Unicast designs and manufactures replacement wear parts for roll crushers. Our engineers get to know your specific needs through consultation with you and customize a best-fit solution for your application.

Roll crusher wear parts are cast with proprietary alloys for maximum wear life in high abrasive environments. It is our mission to provide you with wear parts that deliver longest wear life and improve the overall efficiency of your roll crusher.

## **FEATURES & BENEFITS**

- Sizers and roller replacement wear parts to exceed life of OEM
- Accurate fit for your application
- Personalized service by a team of experienced engineers