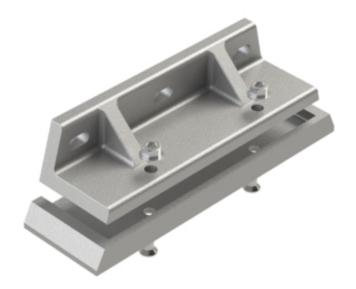

## **Two-Piece Side Castings**

Unicast Cooler two-piece side castings let you replace only the worn surfaces in the hot zone, saving maintenance time and cost.

## TWO-PIECE SIDE CASTINGS FOR COOLERS

These two-piece side castings allow replacement of the worn surfaces in the hot zone with only minor disruption of the refractory, providing major labor savings when maintenance is required.

The base casting is produced in a low cost heat resistant iron and the wear plate is produced in stainless alloy S3.

This combination reduces the overall cost when compared to a one piece casting.