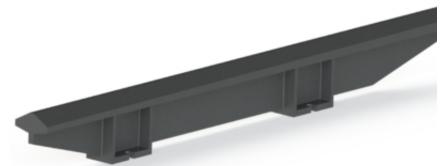

## **Vibrating Grizzly Bars**

Unicast Vibrating Grizzly Bars are cast in ultra-strong alloy and tapered to reduce product build up, resulting in superior wear life and cost savings.

## **VIBRATING GRIZZLY BARS**

Unicast Vibrating Grizzly Bars are uniquely designed for easy installation and longest wear life. Inspired by our clients and tested in the field, Unicast Vibrating Grizzly Bars are tapered to reduce product buildup and feature a rounded surface in high-wear areas for longer wear life.

## **ADVANTAGES:**

- Cast in manganese steel alloy (M2) no welds to crack! Save maintenance costs with fewer part change outs.
- Tapered design to reduce buildup
- Rounded surface in high-wear areas for longest wear life
- Easy to install
- Single bars